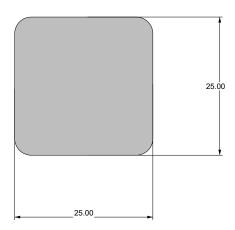

## **Comoso Lounge**

a compact, modular, social chair

The upholstered Comoso Lounge Chair is only 25" x 25" square, but its seating contour is oriented on the diagonal, which makes for an extremely comfortable and compact seat.

# **Comoso Lounge**

Тор