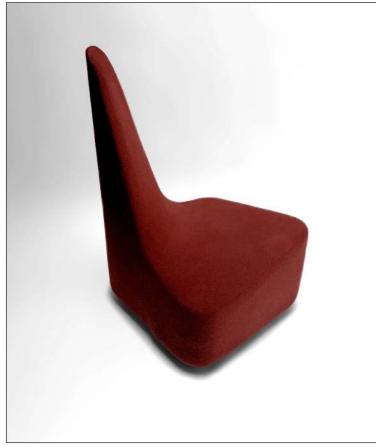

# **Comoso Lounge**

Comoso holds its sitter in an alert, yet relaxed position. A perfect position for socializing. Its square plan gives the chair modularity. It's tall back offers privacy. Therefore it combines in interesting ways. One can create intimate love seats, conversation areas, or use one on its own.