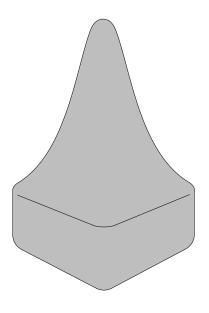

## **Comoso Lounge**

a compact, modular, social chair

The upholstered Comoso Lounge Chair is only 25" x 25" square, but its seating contour is oriented on the diagonal, which makes for an extremely comfortable and compact seat.

# **Comoso Lounge**

Comoso holds its sitter in an alert, yet relaxed position. A perfect position for socializing. Its square plan gives the chair modularity. It's tall back offers privacy. Therefore it combines in interesting ways. One can create intimate love seats, conversation areas, or use one on its own.

# **Comoso Lounge**

Тор