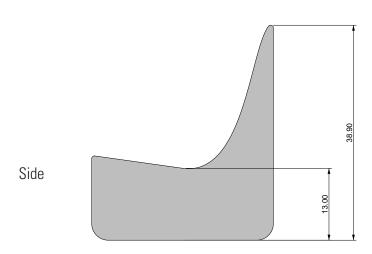

## **Comoso Lounge**

a compact, modular, social chair

The upholstered Comoso Lounge Chair is only 25" x 25" square, but its seating contour is oriented on the diagonal, which makes for an extremely comfortable and compact seat.

# **Comoso Lounge**

Comoso holds its sitter in an alert, yet relaxed position. A perfect position for socializing. Its square plan gives the chair modularity. It's tall back offers privacy. Therefore it combines in interesting ways. One can create intimate love seats, conversation areas, or use one on its own.