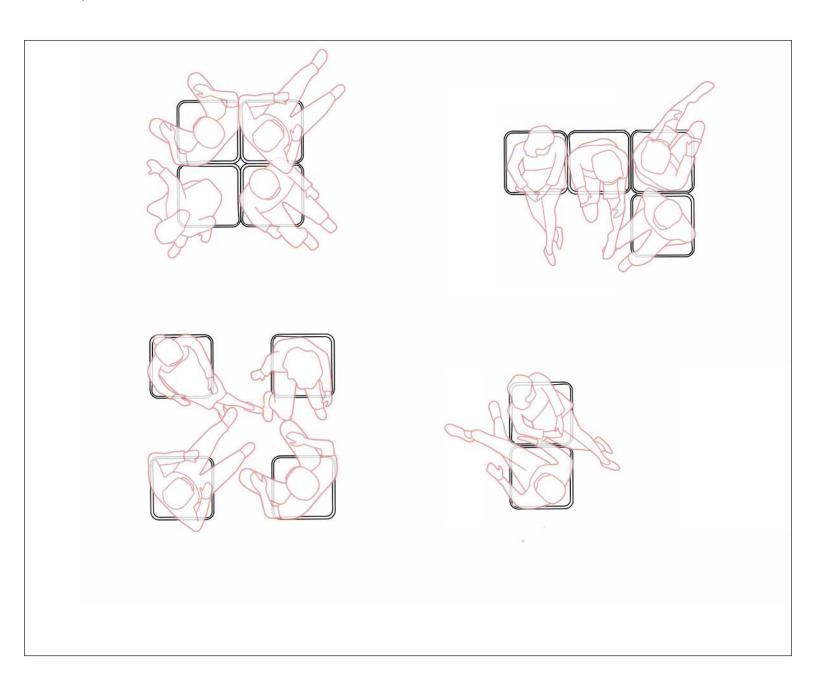

# **Comoso Lounge**

Comoso holds its sitter in an alert, yet relaxed position. A perfect position for socializing. Its square plan gives the chair modularity. It's tall back offers privacy. Therefore it combines in interesting ways. One can create intimate love seats, conversation areas, or use one on its own.