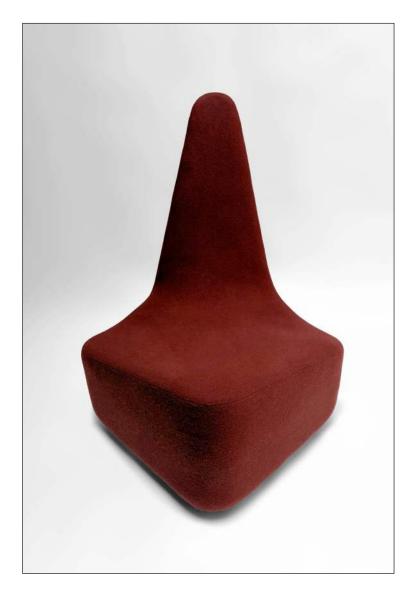

## **Comoso Lounge**

a compact, modular, social chair

The upholstered Comoso Lounge Chair is only 25" x 25" square, but its seating contour is oriented on the diagonal, which makes for an extremely comfortable and compact seat.

Harry worked with a local upholsterer to perfect the form. Comoso is made to order and can be ordered in a wide variety of fabrics.