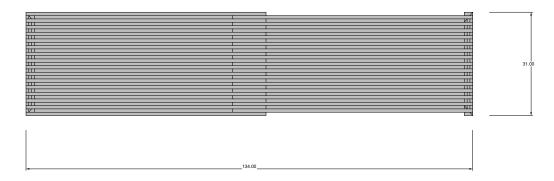

### **Stretch Table**

Stretch Table

This design was presented to two or three manufacturers in the early 2000s. Unselected, it sat in Harry's 'good ideas' file until he renovated his most recent live/work space in New York City, where space is at a premium. Harry needed an everyday table that seated four to six, with the potential of entertaining up to ten or twelve people. Necessity being the mother of invention, Stretch was finally born.

Harry loves plywood, and the long lines of Stretch's slat tabletop were just begging for exposed plies. In its outstretched position the table top has a lot of negative space. It's beautiful, but a little precarious for wine glasses and silverware, so a line of leather placemats is coming soon to add some surface area.