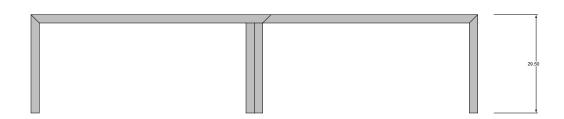

### **Stretch Table**

Stretch Table

This design was presented to two or three manufacturers in the early 2000s. Unselected, it sat in Harry's 'good ideas' file until he renovated his most recent live/work space in New York City, where space is at a premium. Harry needed an everyday table that seated four to six, with the potential of entertaining up to ten or twelve people. Necessity being the mother of invention, Stretch was finally born.

Harry loves plywood, and the long lines of Stretch's slat tabletop were just begging for exposed plies. In its outstretched position the table top has a lot of negative space. It's beautiful, but a little precarious for wine glasses and silverware, so a line of leather placemats is coming soon to add some surface area.