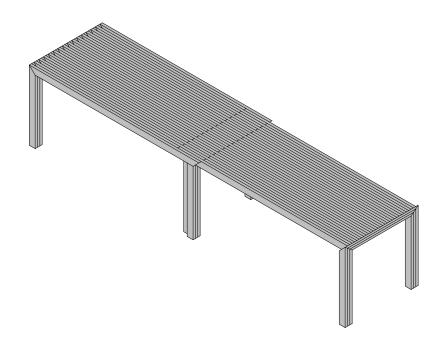

### **Stretch Table**

Stretch Table

This design was presented to two or three manufacturers in the early 2000s. Unselected, it sat in Harry's 'good ideas' file until he renovated his most recent live/work space in New York City, where space is at a premium. Harry needed an everyday table that seated four to six, with the potential of entertaining up to ten or twelve people. Necessity being the mother of invention, Stretch was finally born.

Harry loves plywood, and the long lines of Stretch's slat tabletop were just begging for exposed plies. In its outstretched position the table top has a lot of negative space. It's beautiful, but a little precarious for wine glasses and silverware, so a line of leather placemats is coming soon to add some surface area.